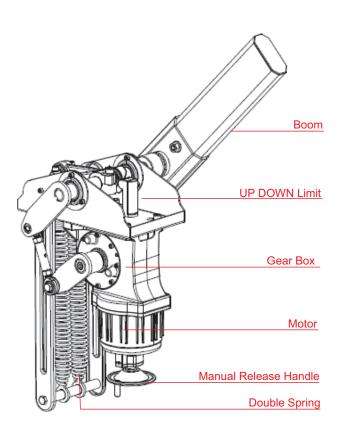

## **Features**

Intelligent Control Panel / Low Noise /
Low Power / Geared Motor /Remote control /
Heavy Duty Double Spring / Safe Manual
Operation on Power Fail / Outdoor use

|                            | SP BB - 801                                  |
|----------------------------|----------------------------------------------|
| Boom Size                  | < 6 Mt                                       |
| Frequency                  | 50Hz                                         |
| Net Weight                 | 60 Kg                                        |
| Open Time                  | 1 ~ 6 Sec                                    |
|                            | Geared (Electro Mechanical)                  |
| Voltage                    | 220v ± 10%                                   |
| Controller                 | Microprocesor Based                          |
| Motor Load                 | 120 W                                        |
|                            | Water Proof                                  |
| Other Accessories          | Remote Controller x 2 no.s & Clutch Keys for |
|                            | Manual Operation                             |
| Aluminium Boom             | Upto 6 meter Boom Aluminium Covered With     |
|                            | Wood Inside With Support                     |
| Interface                  | RS 485                                       |
| <b>Boom Motion Control</b> | By Balanced Spring system                    |
| Boom Movement              | Left / right side (inter changeable)         |
| Remote Distance            | < 30 Mt                                      |
| Body Color                 | Yellow / Orange / Grey                       |
| Boom Color                 | White With RED Radium Strips                 |
| Optional                   | RS 485 to RS 232 Convertor                   |
| Optional                   | Photo Cell                                   |
|                            |                                              |