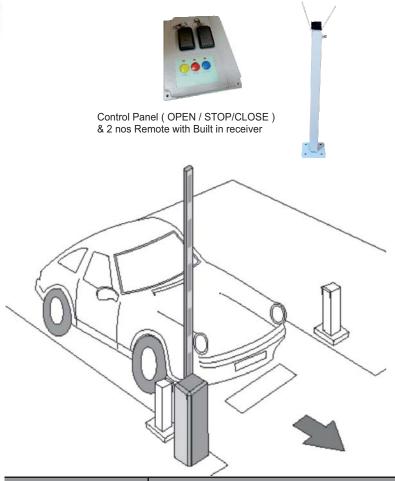

## **Applications**

For Signalling, Safety & Parking control at Railways, Airports, ports, Roads, Parks etc.

## **Features**

Intelligent Control Panel / Low Noise /
Low Power / Geared Motor /Remote control /
Heavy Duty Double Spring / Safe Manual
Operation on Power Fail / Outdoor use

|                            | SP BB - 801                                  |
|----------------------------|----------------------------------------------|
| Boom Size                  | < 6 Mt                                       |
| Frequency                  | 50Hz                                         |
| Net Weight                 | 60 Kg                                        |
| Open Time                  | 1 ~ 6 Sec                                    |
|                            | Geared (Electro Mechanical)                  |
| Voltage                    | 220v ± 10%                                   |
| Controller                 | Microprocesor Based                          |
| Motor Load                 | 120 W                                        |
|                            | Water Proof                                  |
| Other Accessories          | Remote Controller x 2 no.s & Clutch Keys for |
|                            | Manual Operation                             |
| Aluminium Boom             | Upto 6 meter Boom Aluminium Covered With     |
|                            | Wood Inside With Support                     |
| Interface                  | RS 485                                       |
| <b>Boom Motion Control</b> | By Balanced Spring system                    |
| Boom Movement              | Left / right side (inter changeable)         |
| Remote Distance            | < 30 Mt                                      |
| Body Color                 | Yellow / Orange / Grey                       |
| Boom Color                 | White With RED Radium Strips                 |
| Optional                   | RS 485 to RS 232 Convertor                   |
| Optional                   | Photo Cell                                   |
|                            |                                              |