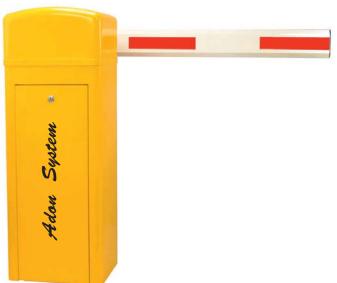

## **Features**

Intelligent Control Panel / Low Noise /
Low Power / Geared Motor /Remote control /
Heavy Duty Double Spring / Safe Manual
Operation on Power Fail / Outdoor use

|                            | SP BB - 801                                  |
|----------------------------|----------------------------------------------|
| Boom Size                  | < 6 Mt                                       |
| Frequency                  | 50Hz                                         |
| Net Weight                 | 60 Kg                                        |
| Open Time                  | 1 ~ 6 Sec                                    |
|                            | Geared (Electro Mechanical)                  |
| Voltage                    | 220v ± 10%                                   |
| Controller                 | Microprocesor Based                          |
| Motor Load                 | 120 W                                        |
|                            | Water Proof                                  |
| Other Accessories          | Remote Controller x 2 no.s & Clutch Keys for |
|                            | Manual Operation                             |
| Aluminium Boom             | Upto 6 meter Boom Aluminium Covered With     |
|                            | Wood Inside With Support                     |
| Interface                  | RS 485                                       |
| <b>Boom Motion Control</b> | By Balanced Spring system                    |
| Boom Movement              | Left / right side (inter changeable)         |
| Remote Distance            | < 30 Mt                                      |
| Body Color                 | Yellow / Orange / Grey                       |
| Boom Color                 | White With RED Radium Strips                 |
| Optional                   | RS 485 to RS 232 Convertor                   |
| Optional                   | Photo Cell                                   |
|                            |                                              |